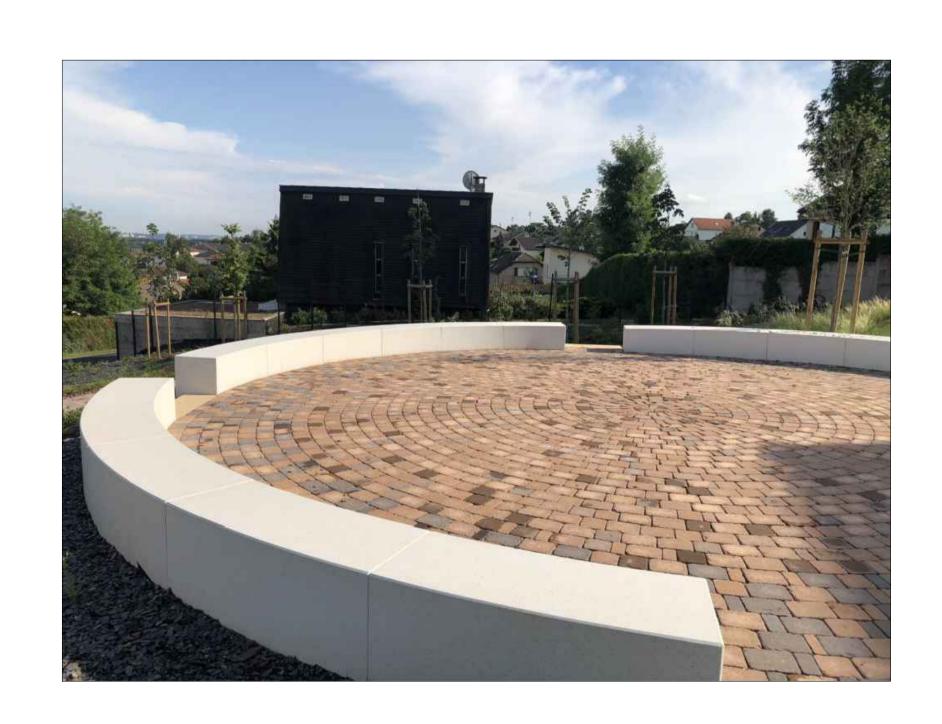

## REGULAR CONCRETE BENCH FOR PLAY AREA

Along the path

Concrete and hardwood

Length: 1800mm; Width: 600mm; Height: 480mm

REF: DEMETRA by Bellitalia or similar

CIRCULAR BENCH FOR PLAY AREA Around the play area Concrete

Length: 2500mm; Width: 500mm; Height: 500mm

| REV | DESCRIPTION | ISSUED BY | DATE |
|-----|-------------|-----------|------|
|     |             |           |      |
|     |             |           |      |
|     |             |           |      |
|     |             |           |      |
|     |             |           |      |
|     |             |           |      |