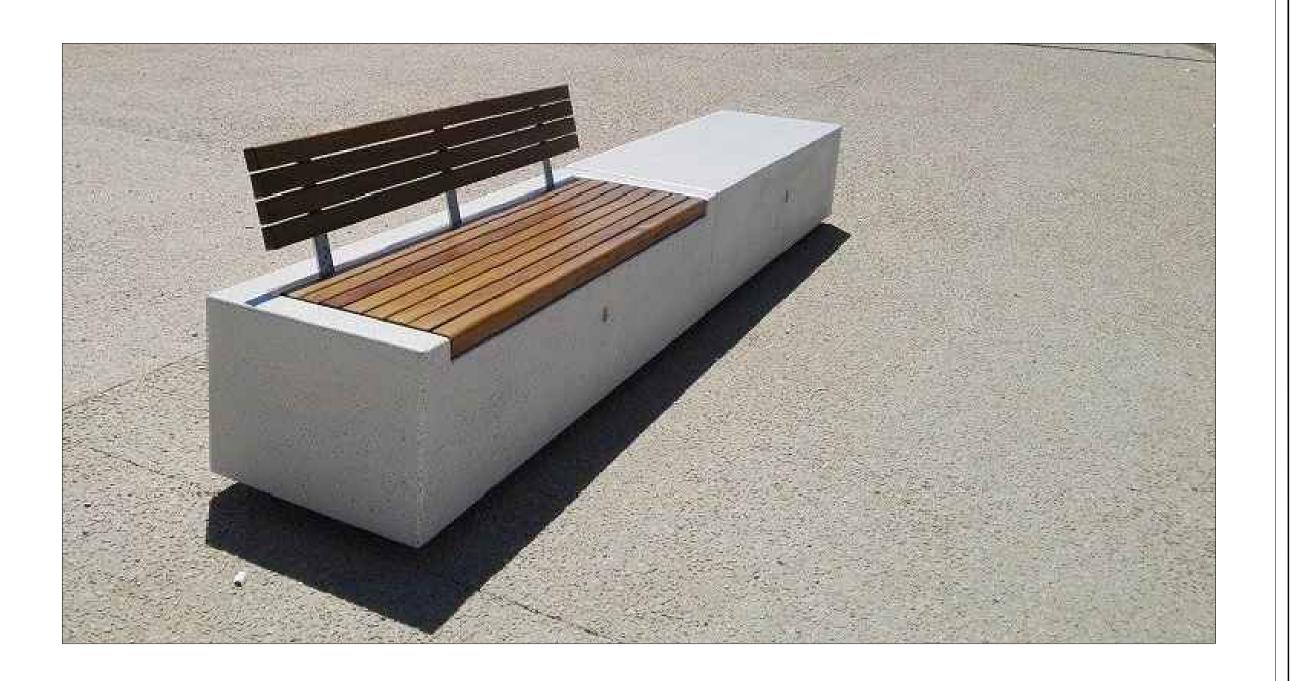

## REGULAR CONCRETE BENCH FOR PLAY AREA

Along the path

Concrete and hardwood

Length: 1800mm; Width: 600mm; Height: 480mm

REF: DEMETRA by Bellitalia or similar

CIRCULAR BENCH FOR PLAY AREA Around the play area Concrete