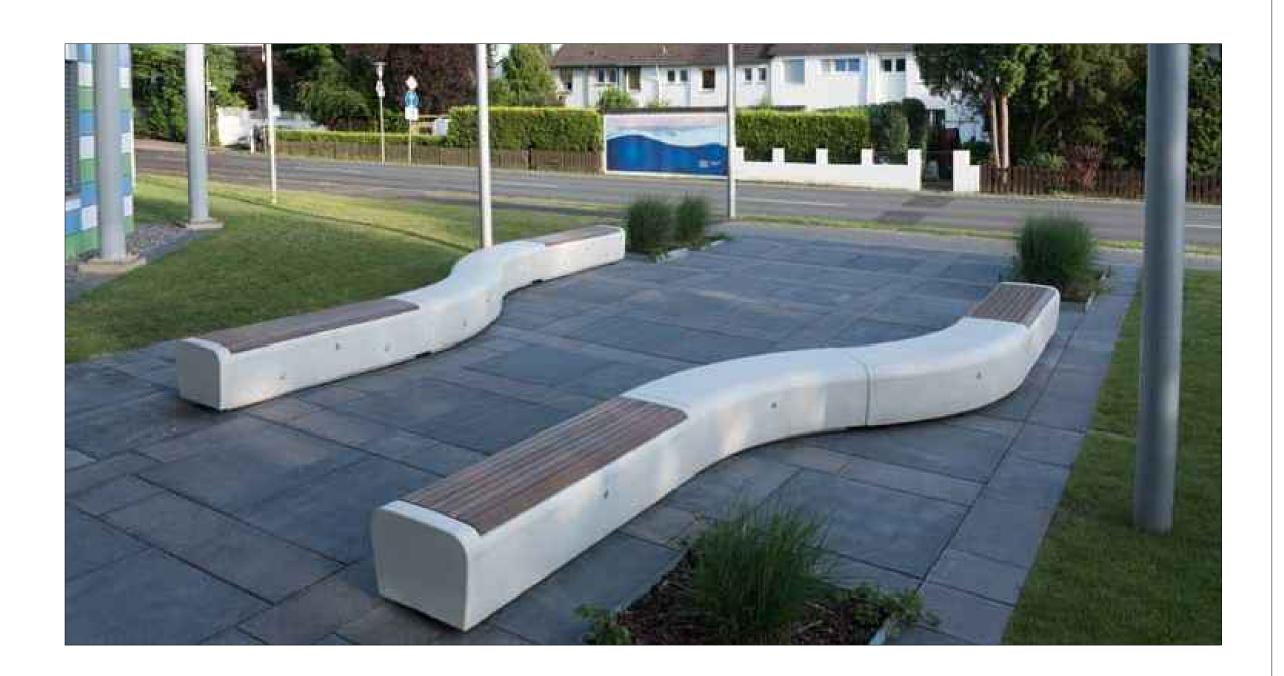

## CURVED BENCH FOR SHARED AREA PLAZA

Concrete and hardwood

Length: 1982mm; Width: 750mm; Height: 470mm

REF: ONDA CW by Bellitalia or similar